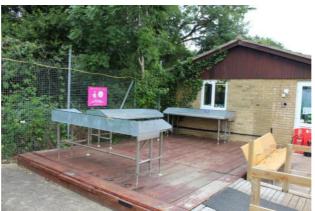

Over half term, we have started to create space for our new portacabin classrooms and outdoor seating areas. We have also created a new rest space for all our visitors and learners.

The Green Corridor
Main Road Nurseries
Stanwell Moor Road
Heathrow
Hillingdon
TW19 6BS