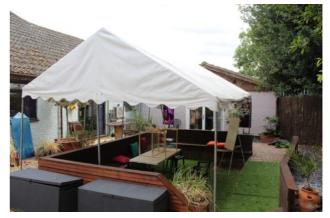

Over half term, we have started to create space for our new portacabin classrooms and outdoor seating areas. We have also created a new rest space for all our visitors and learners.

The Green Corridor
Main Road Nurseries
Stanwell Moor Road
Heathrow
Hillingdon
TW19 6BS